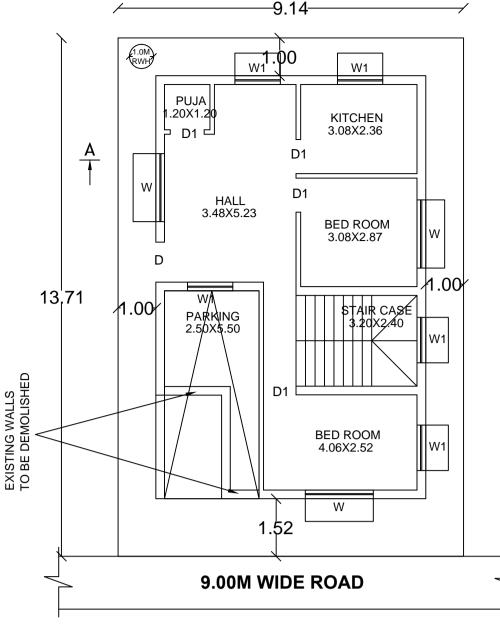

**EXISTING GROUND FLOOR WITH ALTERATION PLAN** 



# FRONT ELEVATION



## Block :A1 (RESIDENTIAL BUILDING)

| Floor<br>Name                             | Total Built<br>Up Area<br>(Sq.mt.) | Existing<br>Built Up<br>Area | Proposed<br>Built Up<br>Area | Deductions<br>Sq.mt.) | s (Area in | Existing<br>FAR Area<br>(Sq.mt.) | Proposed<br>FAR Area<br>(Sq.mt.) | Total FAR<br>Area<br>(Sq.mt.) | Tnmt (No.) |
|-------------------------------------------|------------------------------------|------------------------------|------------------------------|-----------------------|------------|----------------------------------|----------------------------------|-------------------------------|------------|
|                                           | (04.111.)                          | (Sq.mt.)