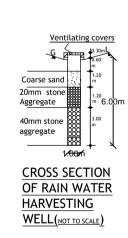

of Rooms | No. of   |
|-------------|---------|--------------|-------------|---------------|-------------|--------------|----------|
|             | Indille | оппероттурс  |             | UNILIBUA Alea | ouipervieu  |              | Tenement |
| GROUND      |         |              | Existing    | 450.47        | 125.00      | F            | 1        |
| FLOOR PLAN  | SPLIT 1 | FLAT         | Existing    | 152.17        | 135.92      | Э            | I        |
| FIRST FLOOR | SPLIT 1 | FLAT         | Existing    | 0.00          | 0.00        | 3            | 0        |
| PLAN        | SPLIT 1 | FLAT         | Proposed    | 0.00          | 0.00        | 3            | 0        |
| Total:      | -       | -            | -           | 152.17        | 135.92      | 11           | 1        |



PRIVATE LAYOUT -9.14-1.Ò SITE ÉX. GF WITH ALT, EX. FF WITH ADDITION O 13 ₿UÍLDING ∕ 9.00M WIDE ROAD SITE PLAN (SCALE 1;200)

| Approval Condition :                                                                                                                                                                                            | 31.Sufficient two wheeler parking shall be provided as per requirement.                                                                                                                                      |
|-----------------------------------------------------------------------------------------------------------------------------------------------------------------------------------------------------------------|-------------------------------------------