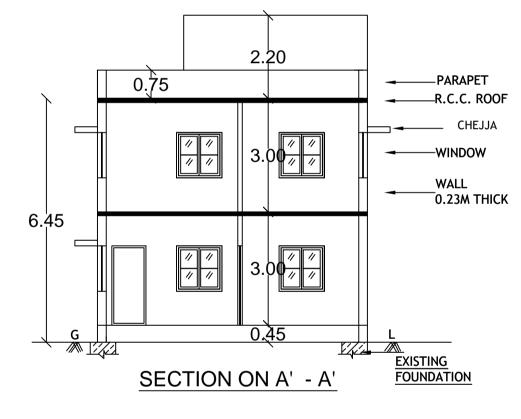

**EXISTING GROUND FLOOR WITH ALTERATION PLAN** 



# FRONT ELEVATION



## Block :A1 (RESIDENTIAL BUILDING)

| Floor<br>Name                             | Total Built<br>Up Area<br>(Sq.mt.) | Existing<br>Built Up<br>Area | Proposed<br>Built Up<br>Area | Deductions<br>Sq.mt.) | s (Area in | Existing<br>FAR Area<br>(Sq.mt.) | Proposed<br>FAR Area<br>(Sq.mt.) | Total FAR<br>Area<br>(Sq.mt.) | Tnmt (No.) |
|-------------------------------------------|------------------------------------|------------------------------|------------------------------|-----------------------|------------|----------------------------------|----------------------------------|-------------------------------|------------|
|                                           | (04.111.)                          | (Sq.mt.)                     | (Sq.mt.)                     | StairCase