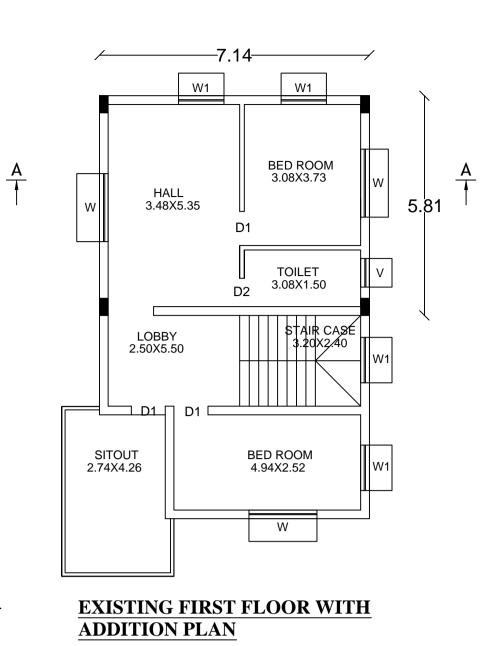

**EXISTING GROUND FLOOR WITH ALTERATION PLAN** 



# FRONT ELEVATION



## Block :A1 (RESIDENTIAL BUILDING)

| Floor<br>Name                             | Total Built<br>Up Area<br>(Sq.mt.) | Existing<br>Built Up<br>Area | Proposed<br>Built Up<br>Area | Deductions<br>Sq.mt.) | s (Area in | Existing<br>FAR Area<br>(Sq.mt.) | Proposed<br>FAR Area<br>(Sq.mt.) | Total FAR<br>Area<br>(Sq.mt.) | Tnmt (No.) |
|-------------------------------------------|------------------------------------|------------------------------|------------------------------|-----------------------|------------|----------------------------------|----------------------------------|-------------------------------|------------|
|                                           | (04.111.)                          | (Sq.mt.)